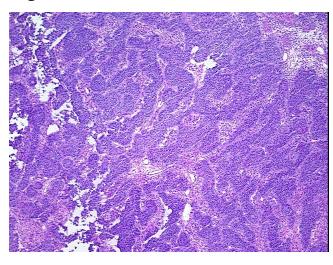

Tumor Hypo/Acellular

Stroma:

25%

**Tumor Hypercellular** 

Stroma:

0%

Necrosis: 0%

CASE Diagnosis (from

medical center path

report):

Adenocarcinoma of ovary, endometrioid

**Age:** 52

**Gender:** Female

**Tumor Grade:** FIGO G3: Poorly differentiated

Minimum Stage

Grouping:

IΑ



**OriGene Technologies, Inc.** 9620 Medical Center Drive, Ste 200

CN: techsupport@origene.cn

Rockville, MD 20850, US Phone: +1-888-267-4436 https://www.origene.com techsupport@origene.com EU: info-de@origene.com



T (Extent of Primary

Tumor):

pT1a

N (Lymph node

pN0

metastasis):

M (Distant metastasis): pMX

**Storage:** Store frozen tissue blocks at -80°C.

Stability: Frozen tissue blocks are stable for at least one year from date of shipping when stored at -

80°C.

## **Product images:**



4x Image



20x Image