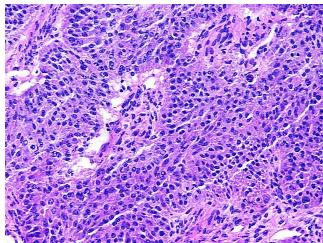

Acellular

Stroma:

25%

**Tumor Hypercellular** 

Stroma:

0%

Necrosis: 0%

CASE Diagnosis (from

medical center path

report):

Adenocarcinoma of ovary, endometrioid

**Age:** 52

**Gender:** Female

**Tumor Grade:** FIGO G3: Poorly differentiated

Minimum Stage

Grouping:

IΑ



**OriGene Technologies, Inc.** 9620 Medical Center Drive, Ste 200

CN: techsupport@origene.cn

Rockville, MD 20850, US Phone: +1-888-267-4436 https://www.origene.com techsupport@origene.com EU: info-de@origene.com



T (Extent of Primary

Tumor):

pT1a

N (Lymph node

pN0

metastasis):

M (Distant metastasis): pMX

**Storage:** Store frozen tissue blocks at -80°C.

Stability: Frozen tissue blocks are stable for at least one year from date of shipping when stored at -

80°C.

## **Product images:**



4x Image



20x Image