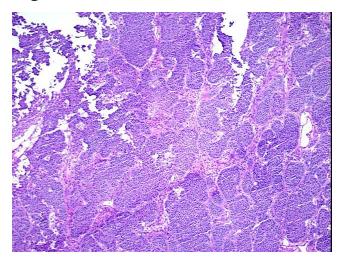

## **Product images:**

4x Image

20x Image

Site of Finding: Ovary: right

Appearance: Tumor

Adenocarcinoma of ovary, endometrioid Sample Diagnosis (from

Pathology Verification):

0% Normal:

Lesional: 0%

80% Tumor:

Tumor Hypo/Acellular

Stroma:

**Tumor Hypercellular** 20%

Stroma:

0% **Necrosis:** 

**CASE Diagnosis (from** 

medical center path

report):

Adenocarcinoma of ovary, endometrioid