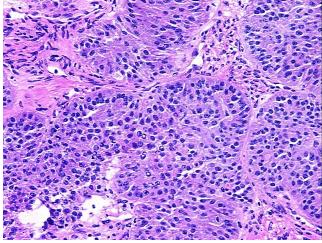

## **Product images:**

4x Image

20x Image

Site of Finding: Ovary: right

Appearance: Tumor

Adenocarcinoma of ovary, endometrioid Sample Diagnosis (from

Pathology Verification):

0% Normal:

Lesional: 0%

80% Tumor:

Tumor Hypo/Acellular

Stroma:

**Tumor Hypercellular** 20%

Stroma:

0% **Necrosis:** 

**CASE Diagnosis (from** 

medical center path

report):

Adenocarcinoma of ovary, endometrioid