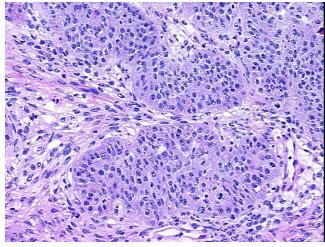

## **Product images:**

4x Image

20x Image

Site of Finding: Ovary: right

**Appearance:** Tumor

Sample Diagnosis (from

Pathology Verification):

Adenocarcinoma of ovary, endometrioid

Normal: 0%

Lesional: 0%

Tumor: 80%