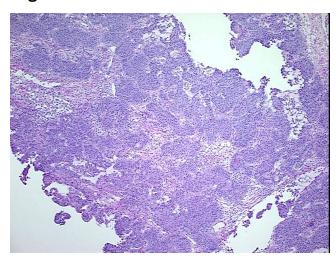

## **Product images:**

4x Image

20x Image

Site of Finding: Ovary: right

**Appearance:** Tumor

Sample Diagnosis (from

Pathology Verification):

Adenocarcinoma of ovary, endometrioid

Normal: 0%

Lesional: 0%

Tumor: 80%