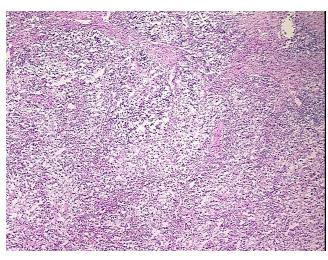

0%

0%

**Tumor Hypercellular** 

Stroma:

45% **Necrosis:** 

**CASE Diagnosis (from** medical center path

report):

Carcinoma of kidney, renal cell, clear cell, sarcomatoid features

51 Age:

Gender: Male

**Tumor Grade:** Fuhrman G4: Nuclei bizarre and multilobated

Minimum Stage IV

Grouping:



OriGene Technologies, Inc. 9620 Medical Center Drive, Ste 200

CN: techsupport@origene.cn

Rockville, MD 20850, US Phone: +1-888-267-4436 https://www.origene.com techsupport@origene.com EU: info-de@origene.com



T (Extent of Primary

Tumor):

рТ3а

N (Lymph node metastasis):

pN0

M (Distant metastasis):

pM1

Storage:

Store frozen tissue blocks at -80°C.

Stability:

Frozen tissue blocks are stable for at least one year from date of shipping when stored at -

80°C.

## **Product images:**



4x Image



20x Image