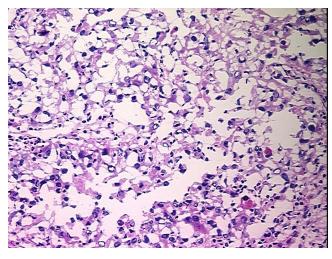

mor Hypercellular** 

Stroma:

45% **Necrosis:** 

**CASE Diagnosis (from** medical center path

report):

Carcinoma of kidney, renal cell, clear cell, sarcomatoid features

51 Age:

Gender: Male

**Tumor Grade:** Fuhrman G4: Nuclei bizarre and multilobated

Minimum Stage IV

Grouping:



OriGene Technologies, Inc. 9620 Medical Center Drive, Ste 200

CN: techsupport@origene.cn

Rockville, MD 20850, US Phone: +1-888-267-4436 https://www.origene.com techsupport@origene.com EU: info-de@origene.com



T (Extent of Primary

Tumor):

рТ3а

N (Lymph node metastasis):

pN0

M (Distant metastasis):

pM1

Storage:

Store frozen tissue blocks at -80°C.

Stability:

Frozen tissue blocks are stable for at least one year from date of shipping when stored at -

80°C.

## **Product images:**



4x Image



20x Image