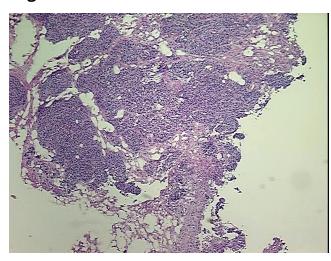

0%

Necrosis: 20%

Pathology Verification

notes from H&E review:

Tumor metastasized to omentum

CASE Diagnosis (from

medical center path

report):

Adenocarcinoma of ovary, serous

**Age:** 53

**Gender:** Female

**Tumor Grade:** FIGO G3: Poorly differentiated



**OriGene Technologies, Inc.** 9620 Medical Center Drive, Ste 200

CN: techsupport@origene.cn

Rockville, MD 20850, US Phone: +1-888-267-4436 https://www.origene.com techsupport@origene.com EU: info-de@origene.com



Minimum Stage Grouping:

Ш

pT3

T (Extent of Primary

Tumor):

N (Lymph node pNX

metastasis):

M (Distant metastasis): pMX

**Storage:** Store frozen tissue blocks at -80°C.

Stability: Frozen tissue blocks are stable for at least one year from date of shipping when stored at -

80°C.

## **Product images:**



4x Image



20x Image