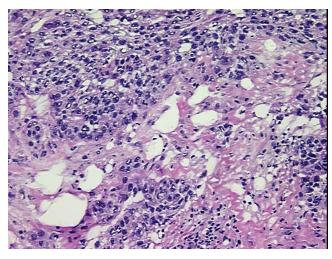

is: 20%

Pathology Verification

notes from H&E review:

Tumor metastasized to omentum

CASE Diagnosis (from

medical center path

report):

Adenocarcinoma of ovary, serous

**Age:** 53

**Gender:** Female

**Tumor Grade:** FIGO G3: Poorly differentiated



**OriGene Technologies, Inc.** 9620 Medical Center Drive, Ste 200

CN: techsupport@origene.cn

Rockville, MD 20850, US Phone: +1-888-267-4436 https://www.origene.com techsupport@origene.com EU: info-de@origene.com



Minimum Stage Grouping:

Ш

pT3

T (Extent of Primary

Tumor):

N (Lymph node pNX

metastasis):

M (Distant metastasis): pMX

**Storage:** Store frozen tissue blocks at -80°C.

Stability: Frozen tissue blocks are stable for at least one year from date of shipping when stored at -

80°C.

## **Product images:**



4x Image



20x Image