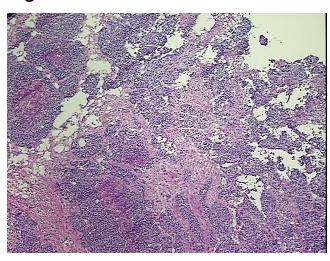

## **Product images:**

4x Image

20x Image

Site of Finding: Omentum

Appearance: Tumor

Sample Diagnosis (from

Pathology Verification):

Adenocarcinoma of ovary, serous, metastatic

0% Normal:

Lesional: 0%

60% Tumor:

**CASE Diagnosis (from** medical center path

report):

Adenocarcinoma of ovary, serous

Tumor metastasized to omentum

53 Age:

Gender: **Female** 

**Tumor Grade:** FIGO G3: Poorly differentiated

OriGene Technologies, Inc. 9620 Medical Center Drive, Ste 200