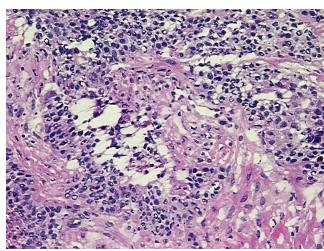

## **Product images:**

4x Image

20x Image

Site of Finding: Omentum

Appearance: Tumor

Sample Diagnosis (from

Pathology Verification):

Adenocarcinoma of ovary, serous, metastatic

0% Normal:

Lesional: 0%

60% Tumor:

**CASE Diagnosis (from** medical center path

report):

Adenocarcinoma of ovary, serous

Tumor metastasized to omentum

53 Age:

Gender: **Female** 

**Tumor Grade:** FIGO G3: Poorly differentiated

OriGene Technologies, Inc. 9620 Medical Center Drive, Ste 200