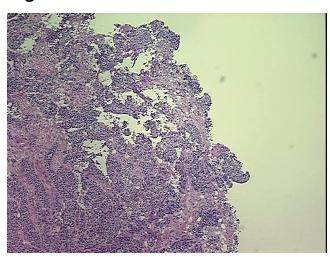

ion** 

notes from H&E review:

**CASE Diagnosis (from** medical center path

report):

Adenocarcinoma of ovary, serous

Tumor metastasized to omentum; Sample contains 2 % normal omentum

53 Age:

Gender: **Female** 

**Tumor Grade:** FIGO G3: Poorly differentiated

16%



OriGene Technologies, Inc. 9620 Medical Center Drive, Ste 200

CN: techsupport@origene.cn

Rockville, MD 20850, US Phone: +1-888-267-4436 https://www.origene.com techsupport@origene.com EU: info-de@origene.com



Minimum Stage Grouping:

Ш

pT3

T (Extent of Primary

Tumor):

N (Lymph node pNX

metastasis):

M (Distant metastasis): pMX

**Storage:** Store frozen tissue blocks at -80°C.

Stability: Frozen tissue blocks are stable for at least one year from date of shipping when stored at -

80°C.

## **Product images:**



4x Image



20x Image