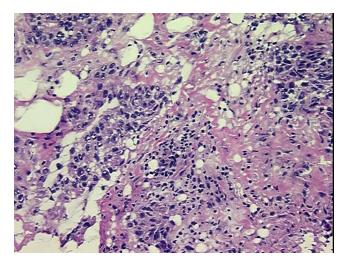

s from H&E review:

**CASE Diagnosis (from** medical center path

report):

Adenocarcinoma of ovary, serous

Tumor metastasized to omentum; Sample contains 2 % normal omentum

53 Age:

Gender: **Female** 

**Tumor Grade:** FIGO G3: Poorly differentiated

16%



OriGene Technologies, Inc. 9620 Medical Center Drive, Ste 200

CN: techsupport@origene.cn

Rockville, MD 20850, US Phone: +1-888-267-4436 https://www.origene.com techsupport@origene.com EU: info-de@origene.com



Minimum Stage Grouping:

Ш

pT3

T (Extent of Primary

Tumor):

N (Lymph node pNX

metastasis):

M (Distant metastasis): pMX

**Storage:** Store frozen tissue blocks at -80°C.

Stability: Frozen tissue blocks are stable for at least one year from date of shipping when stored at -

80°C.

## **Product images:**



4x Image



20x Image