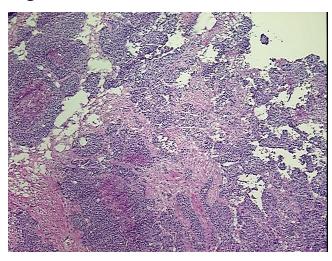

5%

Tumor Hypo/Acellular

Stroma:

25%

**Tumor Hypercellular** 

Stroma:

0%

Necrosis: 20%

CASE Diagnosis (from

medical center path

report):

Adenocarcinoma of ovary, serous

**Age:** 53

**Gender:** Female

**Tumor Grade:** FIGO G3: Poorly differentiated

Minimum Stage

**Grouping:** 

Ш



**OriGene Technologies, Inc.** 9620 Medical Center Drive, Ste 200

CN: techsupport@origene.cn

Rockville, MD 20850, US Phone: +1-888-267-4436 https://www.origene.com techsupport@origene.com EU: info-de@origene.com



T (Extent of Primary

Tumor):

pNX

pT3

N (Lymph node metastasis):

M (Distant metastasis): pMX

**Storage:** Store frozen tissue blocks at -80°C.

Stability: Frozen tissue blocks are stable for at least one year from date of shipping when stored at -

80°C.

## **Product images:**



4x Image



20x Image