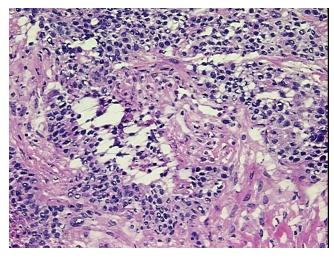

po/Acellular

Stroma:

25%

**Tumor Hypercellular** 

Stroma:

0%

Necrosis: 20%

CASE Diagnosis (from

medical center path

report):

Adenocarcinoma of ovary, serous

**Age:** 53

**Gender:** Female

**Tumor Grade:** FIGO G3: Poorly differentiated

Minimum Stage

**Grouping:** 

Ш



**OriGene Technologies, Inc.** 9620 Medical Center Drive, Ste 200

CN: techsupport@origene.cn

Rockville, MD 20850, US Phone: +1-888-267-4436 https://www.origene.com techsupport@origene.com EU: info-de@origene.com



T (Extent of Primary

Tumor):

pNX

pT3

N (Lymph node metastasis):

M (Distant metastasis): pMX

**Storage:** Store frozen tissue blocks at -80°C.

Stability: Frozen tissue blocks are stable for at least one year from date of shipping when stored at -

80°C.

## **Product images:**



4x Image



20x Image