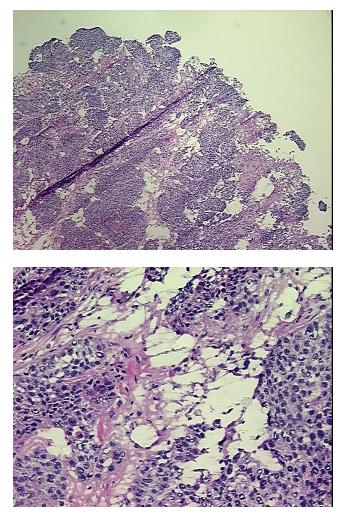

## **Product data:**

Age:

**Minimum Stage** 

Grouping:

**Product Type: Frozen Blocks Disease State:** Cancer **Diagnosis Category: Ovarian Cancer** Tissue: Ovary Frozen Sample ID: FR00003EC0 CI000000098 Case ID: **Tissue of Origin:** Ovary: right Site of Finding: Omentum Appearance: Tumor Sample Diagnosis (from Adenocarcinoma of ovary, serous, metastatic Pathology Verification): Normal: 0% Lesional: 0% Tumor: 65% Tumor Hypo/Acellular 20% Stroma: **Tumor Hypercellular** 5% Stroma: Necrosis: 10% **CASE** Diagnosis (from Adenocarcinoma of ovary, serous medical center path report): 53 Gender: Female Tumor Grade: FIGO G3: Poorly differentiated Ш

## Product images:

4x Image

20x Image

This product is to be used for laboratory only. Not for diagnostic or therapeutic use. ©2023 OriGene Technologies, Inc., 9620 Medical Center Drive, Ste 200, Rockville, MD 20850, US