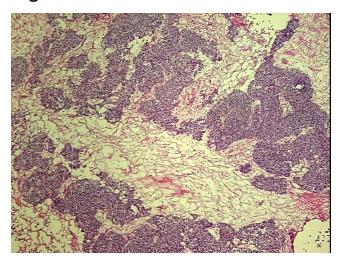

or Hypo/Acellular

Stroma:

50%

**Tumor Hypercellular** 

Stroma:

0%

**Necrosis:** 

0%

**CASE Diagnosis (from** 

medical center path

report):

Adenocarcinoma of ovary, endometrioid

75 Age:

Gender: **Female** 

**Tumor Grade:** FIGO G3: Poorly differentiated

Minimum Stage

Grouping:

IIIA



OriGene Technologies, Inc. 9620 Medical Center Drive, Ste 200

CN: techsupport@origene.cn

Rockville, MD 20850, US Phone: +1-888-267-4436 https://www.origene.com techsupport@origene.com EU: info-de@origene.com



T (Extent of Primary

Tumor):

рТЗа

N (Lymph node

pNX

metastasis):

рМХ

M (Distant metastasis):

Store frozen tissue blocks at -80°C.

Storage: Stability:

Frozen tissue blocks are stable for at least one year from date of shipping when stored at -

80°C.

## **Product images:**



4x Image



20x Image