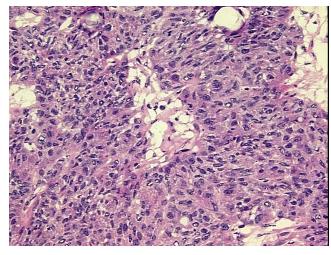

lular

Stroma:

50%

**Tumor Hypercellular** 

Stroma:

0%

**Necrosis:** 

0%

**CASE Diagnosis (from** 

medical center path

report):

Adenocarcinoma of ovary, endometrioid

75 Age:

Gender: **Female** 

**Tumor Grade:** FIGO G3: Poorly differentiated

Minimum Stage

Grouping:

IIIA



OriGene Technologies, Inc. 9620 Medical Center Drive, Ste 200

CN: techsupport@origene.cn

Rockville, MD 20850, US Phone: +1-888-267-4436 https://www.origene.com techsupport@origene.com EU: info-de@origene.com



T (Extent of Primary

Tumor):

рТЗа

N (Lymph node

pNX

metastasis):

рМХ

M (Distant metastasis):

Store frozen tissue blocks at -80°C.

Storage: Stability:

Frozen tissue blocks are stable for at least one year from date of shipping when stored at -

80°C.

## **Product images:**



4x Image



20x Image