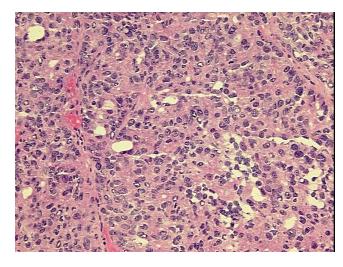

ellular

Stroma:

**Tumor Hypercellular** 

Stroma:

0%

2%

**Necrosis:** 18%

**CASE Diagnosis (from** 

medical center path

report):

Adenocarcinoma of ovary, endometrioid

75 Age:

Gender: **Female** 

**Tumor Grade:** FIGO G3: Poorly differentiated

Minimum Stage

Grouping:

IIIA



OriGene Technologies, Inc. 9620 Medical Center Drive, Ste 200

CN: techsupport@origene.cn

Rockville, MD 20850, US Phone: +1-888-267-4436 https://www.origene.com techsupport@origene.com EU: info-de@origene.com



T (Extent of Primary

Tumor):

рТ3а

N (Lymph node

pNX

metastasis):

рМХ

M (Distant metastasis):

Store frozen tissue blocks at -80°C.

Storage: Stability:

Frozen tissue blocks are stable for at least one year from date of shipping when stored at -

80°C.

## **Product images:**



4x Image



20x Image