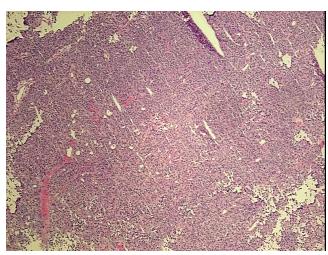

umor Hypo/Acellular

Stroma:

**Tumor Hypercellular** 

Stroma:

0%

2%

**Necrosis:** 18%

**CASE Diagnosis (from** 

medical center path

report):

Adenocarcinoma of ovary, endometrioid

75 Age:

Gender: **Female** 

**Tumor Grade:** FIGO G3: Poorly differentiated

Minimum Stage

Grouping:

IIIA



OriGene Technologies, Inc. 9620 Medical Center Drive, Ste 200

CN: techsupport@origene.cn

Rockville, MD 20850, US Phone: +1-888-267-4436 https://www.origene.com techsupport@origene.com EU: info-de@origene.com



T (Extent of Primary

Tumor):

рТ3а

N (Lymph node

pNX

metastasis):

рМХ

M (Distant metastasis):

Store frozen tissue blocks at -80°C.

Storage: Stability:

Frozen tissue blocks are stable for at least one year from date of shipping when stored at -

80°C.

## **Product images:**



4x Image



20x Image