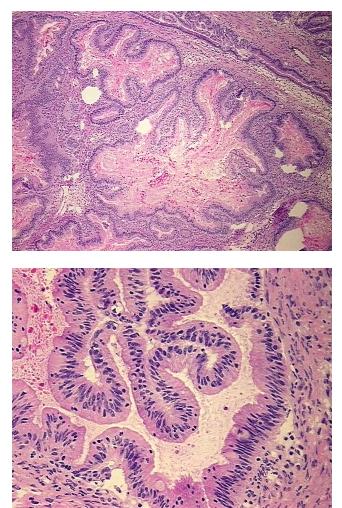

### **Product data:**

| Product Type:                                           | Frozen Blocks                        |
|---------------------------------------------------------|--------------------------------------|
| Disease State:                                          | Other Disease                        |
| Diagnosis Category:                                     | Borderline Ovarian Tumor             |
| Tissue:                                                 | Ovary                                |
| Frozen Sample ID:                                       | FR00002F61                           |
| Case ID:                                                | CI000000079                          |
| Tissue of Origin:                                       | Ovary: left                          |
| Site of Finding:                                        | Ovary: left                          |
| Appearance:                                             | Tumor                                |
| Sample Diagnosis (from<br>Pathology Verification):      | Tumor of ovary, mucinous, borderline |
| Normal:                                                 | 0%                                   |
| Lesional:                                               | 0%                                   |
| Tumor:                                                  | 55%                                  |
| Tumor Hypo/Acellular<br>Stroma:                         | 25%                                  |
| Tumor Hypercellular<br>Stroma:                          | 20%                                  |
| Necrosis:                                               | 0%                                   |
| Pathology Verification<br>notes from H&E review:        | accellular tumor stroma: 100% mucin  |
| CASE Diagnosis (from<br>medical center path<br>report): | Tumor of ovary, mucinous, borderline |
| Age:                                                    | 47                                   |
| Gender:                                                 | Female                               |
| Tumor Grade:                                            | AJCC GB: Borderline malignancy       |

# Product images:

4x Image

20x Image

This product is to be used for laboratory only. Not for diagnostic or therapeutic use. ©2023 OriGene Technologies, Inc., 9620 Medical Center Drive, Ste 200, Rockville, MD 20850, US