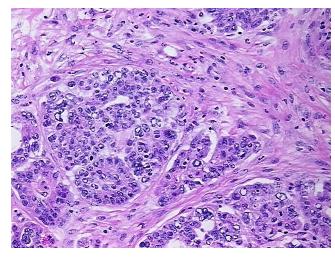

## **Product images:**

4x Image

20x Image

Site of Finding: Omentum

**Appearance:** Tumor

Sample Diagnosis (from Aden

Pathology Verification):

Adenocarcinoma of ovary, serous, metastatic

Normal: 10%

Lesional: 0%

Tumor: 70%

medical center path

report):

Adenocarcinoma of ovary, serous

**Age:** 51

Gender: Female

**Tumor Grade:** FIGO G2: Moderately differentiated

Minimum Stage

**Grouping:** 