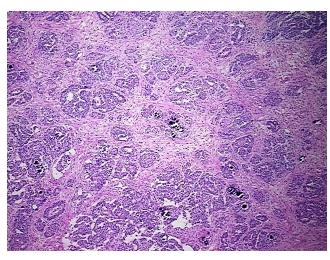

## **Product images:**

4x Image

20x Image

Site of Finding: Omentum

**Appearance:** Tumor

Sample Diagnosis (from Aden

Pathology Verification):

Adenocarcinoma of ovary, serous, metastatic

Normal: 10%

Lesional: 0%

Tumor: 70%

medical center path

report):

Adenocarcinoma of ovary, serous

**Age:** 51

Gender: Female

**Tumor Grade:** FIGO G2: Moderately differentiated

Minimum Stage

**Grouping:** 