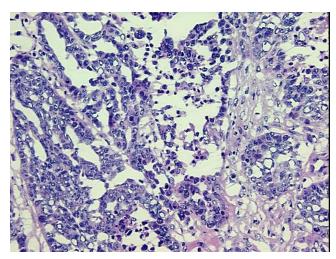

## **Product images:**

4x Image

20x Image

Site of Finding: Ovary

Appearance: Tumor

Sample Diagnosis (from

Pathology Verification):

Adenocarcinoma of ovary, serous

Normal: 0%

Lesional: 0%

60% Tumor:

**CASE Diagnosis (from** 

medical center path

report):

Adenocarcinoma of ovary, serous

51 Age:

Gender: **Female** 

**Tumor Grade:** FIGO G2: Moderately differentiated

Minimum Stage Ш