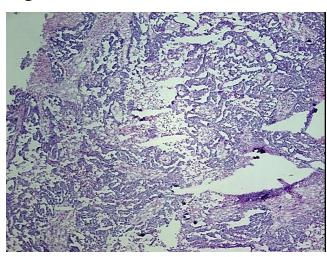

## **Product images:**

4x Image

20x Image

Site of Finding: Ovary

Appearance: Tumor

Sample Diagnosis (from

Pathology Verification):

Adenocarcinoma of ovary, serous

Normal: 0%

Lesional: 0%

60% Tumor:

**CASE Diagnosis (from** 

medical center path

report):

Adenocarcinoma of ovary, serous

51 Age:

Gender: **Female** 

**Tumor Grade:** FIGO G2: Moderately differentiated

Minimum Stage Ш