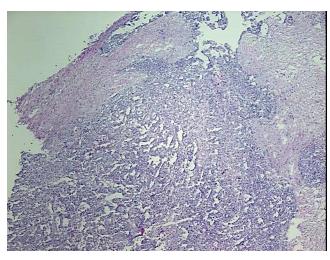

: 0% Lesional: 0% 55% Tumor:

Tumor Hypo/Acellular

Stroma:

0%

Tumor

**Tumor Hypercellular** 

Stroma:

35%

10% **Necrosis:** 

**CASE Diagnosis (from** medical center path

report):

51 Age:

Gender: **Female** 

**Tumor Grade:** FIGO G2: Moderately differentiated

Ш

Minimum Stage

Grouping:

OriGene Technologies, Inc.

9620 Medical Center Drive, Ste 200 Rockville, MD 20850, US Phone: +1-888-267-4436 https://www.origene.com techsupport@origene.com EU: info-de@origene.com CN: techsupport@origene.cn





T (Extent of Primary

Tumor):

pT3

N (Lymph node

pNX

metastasis):

M (Distant metastasis): pMX

**Storage:** Store frozen tissue blocks at -80°C.

Stability: Frozen tissue blocks are stable for at least one year from date of shipping when stored at -

80°C.

## **Product images:**



4x Image



20x Image