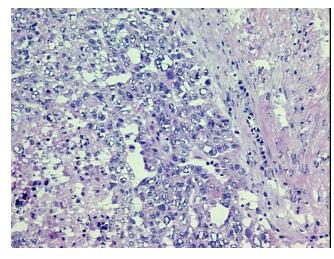

l: 0% 55% Tumor:

Tumor Hypo/Acellular

Stroma:

0%

Tumor

**Tumor Hypercellular** 

Stroma:

35%

10% **Necrosis:** 

**CASE Diagnosis (from** medical center path

report):

51 Age:

Gender: **Female** 

**Tumor Grade:** FIGO G2: Moderately differentiated

Ш

Minimum Stage

Grouping:

OriGene Technologies, Inc.

9620 Medical Center Drive, Ste 200 Rockville, MD 20850, US Phone: +1-888-267-4436 https://www.origene.com techsupport@origene.com EU: info-de@origene.com CN: techsupport@origene.cn





T (Extent of Primary

Tumor):

pT3

N (Lymph node

pNX

metastasis):

M (Distant metastasis): pMX

**Storage:** Store frozen tissue blocks at -80°C.

Stability: Frozen tissue blocks are stable for at least one year from date of shipping when stored at -

80°C.

## **Product images:**



4x Image



20x Image