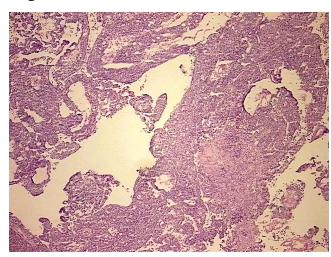

## **Product images:**

4x Image

20x Image

Site of Finding: Ovary

Appearance: Tumor

Sample Diagnosis (from Pathology Verification):

Adenocarcinoma of ovary, serous

Normal: 0% Lesional: 0%

Tumor: 80%

Tumor Hypo/Acellular

Stroma:

Tumor Hypercellular 0%

Stroma:

Necrosis: 0%

CASE Diagnosis (from

medical center path

report):

Adenocarcinoma of ovary, serous

**Age:** 51