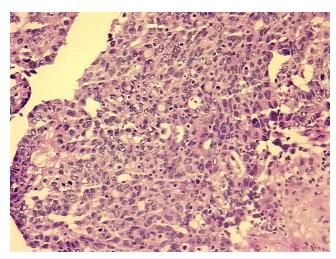

## **Product images:**

4x Image

20x Image

Site of Finding: Ovary

Appearance: Tumor

Sample Diagnosis (from Pathology Verification):

Adenocarcinoma of ovary, serous

Normal: 0% Lesional: 0%

Tumor: 80%

Tumor Hypo/Acellular

Stroma:

Tumor Hypercellular 0%

Stroma:

Necrosis: 0%

CASE Diagnosis (from

medical center path

report):

Adenocarcinoma of ovary, serous

**Age:** 51