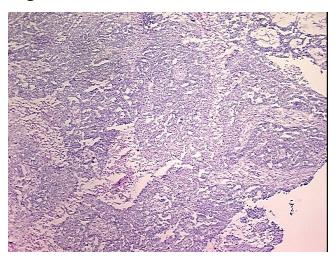

65%

Tumor Hypo/Acellular

Stroma:

Tumor Hypercellular 15%

Stroma:

Necrosis: 20%

CASE Diagnosis (from

medical center path

report):

Adenocarcinoma of ovary, serous

**Age:** 51

**Gender:** Female

**Tumor Grade:** FIGO G2: Moderately differentiated

0%

Minimum Stage III

**Grouping:** 



**OriGene Technologies, Inc.** 9620 Medical Center Drive, Ste 200

CN: techsupport@origene.cn

Rockville, MD 20850, US Phone: +1-888-267-4436 https://www.origene.com techsupport@origene.com EU: info-de@origene.com



T (Extent of Primary

Tumor):

pNX

pT3

N (Lymph node metastasis):

M (Distant metastasis): pMX

**Storage:** Store frozen tissue blocks at -80°C.

Stability: Frozen tissue blocks are stable for at least one year from date of shipping when stored at -

80°C.

## **Product images:**



4x Image



20x Image