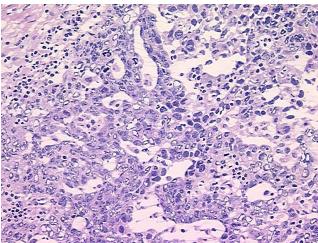

ypo/Acellular

Stroma:

Tumor Hypercellular 15%

Stroma:

Necrosis: 20%

CASE Diagnosis (from

medical center path

report):

Adenocarcinoma of ovary, serous

**Age:** 51

**Gender:** Female

**Tumor Grade:** FIGO G2: Moderately differentiated

0%

Minimum Stage III

**Grouping:** 



**OriGene Technologies, Inc.** 9620 Medical Center Drive, Ste 200

CN: techsupport@origene.cn

Rockville, MD 20850, US Phone: +1-888-267-4436 https://www.origene.com techsupport@origene.com EU: info-de@origene.com



T (Extent of Primary

Tumor):

pNX

pT3

N (Lymph node metastasis):

M (Distant metastasis): pMX

**Storage:** Store frozen tissue blocks at -80°C.

Stability: Frozen tissue blocks are stable for at least one year from date of shipping when stored at -

80°C.

## **Product images:**



4x Image



20x Image