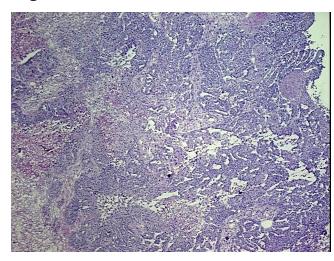

## **Product images:**

4x Image

20x Image

Site of Finding: Ovary

Appearance: Tumor

Sample Diagnosis (from

Pathology Verification):

Adenocarcinoma of ovary, serous

Normal: 0%

Lesional: 0%

45% Tumor:

**CASE Diagnosis (from** 

medical center path

report):

Adenocarcinoma of ovary, serous

51 Age:

Gender: **Female** 

**Tumor Grade:** FIGO G2: Moderately differentiated

Ш