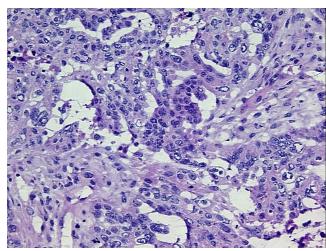

## **Product images:**

4x Image

20x Image

Site of Finding: Ovary

Appearance: Tumor

Sample Diagnosis (from

Pathology Verification):

Adenocarcinoma of ovary, serous

Normal: 0%

Lesional: 0%

45% Tumor:

**CASE Diagnosis (from** 

medical center path

report):

Adenocarcinoma of ovary, serous

51 Age:

Gender: **Female** 

**Tumor Grade:** FIGO G2: Moderately differentiated

Ш