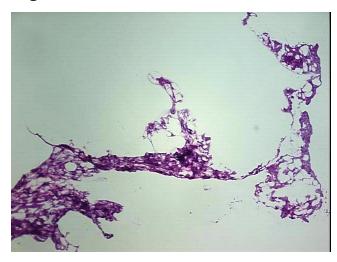

po/Acellular

Stroma:

Tumor Hypercellular 0%

0%

Stroma:

Necrosis: 09

Pathology Verification notes from H&E review:

Angiomyolipoma with predominant lipomatous component

CASE Diagnosis (from medical center path

report):

Angiomyolipoma of kidney

**Age:** 76

**Gender:** Female

Tumor Grade: Not Reported



**OriGene Technologies, Inc.** 9620 Medical Center Drive, Ste 200

CN: techsupport@origene.cn

Rockville, MD 20850, US Phone: +1-888-267-4436 https://www.origene.com techsupport@origene.com EU: info-de@origene.com

### Frozen Tissue Blocks, Kidney - CB500521

Minimum Stage Grouping:

Not Reported

**Storage:** Store frozen tissue blocks at -80°C.

Stability: Frozen tissue blocks are stable for at least one year from date of shipping when stored at -

80°C.

# **Product images:**



4x Image



20x Image