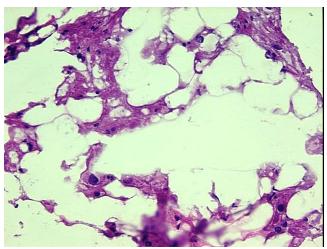

Stroma:

Tumor Hypercellular 0%

0%

Stroma:

Necrosis: 09

Pathology Verification notes from H&E review:

Angiomyolipoma with predominant lipomatous component

CASE Diagnosis (from medical center path

report):

Angiomyolipoma of kidney

**Age:** 76

**Gender:** Female

Tumor Grade: Not Reported



**OriGene Technologies, Inc.** 9620 Medical Center Drive, Ste 200

CN: techsupport@origene.cn

Rockville, MD 20850, US Phone: +1-888-267-4436 https://www.origene.com techsupport@origene.com EU: info-de@origene.com

### Frozen Tissue Blocks, Kidney - CB500521

Minimum Stage Grouping:

Not Reported

**Storage:** Store frozen tissue blocks at -80°C.

Stability: Frozen tissue blocks are stable for at least one year from date of shipping when stored at -

80°C.

# **Product images:**



4x Image



20x Image