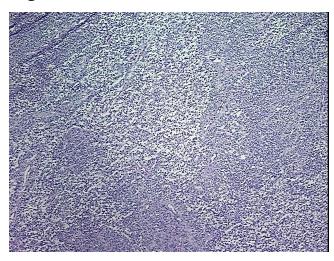

roma:

0%

**Tumor Hypercellular** 

Stroma:

5% 3%

Necrosis:

1.CE D: : /5

CASE Diagnosis (from

medical center path

report):

Adenocarcinoma of endometrium, endometrioid

**Age:** 62

**Gender:** Female

**Tumor Grade:** FIGO G3: Poorly differentiated

Minimum Stage

**Grouping:** 

IΙΒ



**OriGene Technologies, Inc.** 9620 Medical Center Drive, Ste 200

CN: techsupport@origene.cn

Rockville, MD 20850, US Phone: +1-888-267-4436 https://www.origene.com techsupport@origene.com EU: info-de@origene.com



T (Extent of Primary

Tumor):

pT2b

N (Lymph node

pN0

metastasis):

M (Distant metastasis): pMX

**Storage:** Store frozen tissue blocks at -80°C.

Stability: Frozen tissue blocks are stable for at least one year from date of shipping when stored at -

80°C.

## **Product images:**



4x Image



20x Image