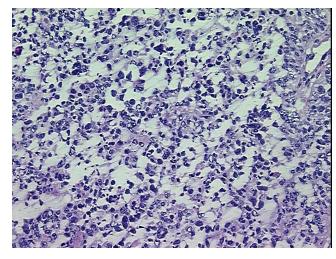

*Tumor Hypercellular** 

Stroma:

5% 3%

Necrosis:

1.CE D: : /5

CASE Diagnosis (from

medical center path

report):

Adenocarcinoma of endometrium, endometrioid

**Age:** 62

**Gender:** Female

**Tumor Grade:** FIGO G3: Poorly differentiated

Minimum Stage

**Grouping:** 

IΙΒ



**OriGene Technologies, Inc.** 9620 Medical Center Drive, Ste 200

CN: techsupport@origene.cn

Rockville, MD 20850, US Phone: +1-888-267-4436 https://www.origene.com techsupport@origene.com EU: info-de@origene.com



T (Extent of Primary

Tumor):

pT2b

N (Lymph node

pN0

metastasis):

M (Distant metastasis): pMX

**Storage:** Store frozen tissue blocks at -80°C.

Stability: Frozen tissue blocks are stable for at least one year from date of shipping when stored at -

80°C.

## **Product images:**



4x Image



20x Image