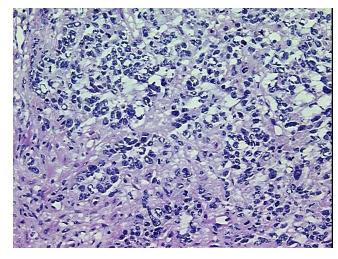

Stroma:

3% **Necrosis:** 

**CASE Diagnosis (from** 

medical center path

report):

62 Age:

Gender: **Female** 

**Tumor Grade:** FIGO G3: Poorly differentiated

Minimum Stage

Grouping:

IIB



OriGene Technologies, Inc. 9620 Medical Center Drive, Ste 200

CN: techsupport@origene.cn

Rockville, MD 20850, US Phone: +1-888-267-4436 https://www.origene.com techsupport@origene.com EU: info-de@origene.com

Adenocarcinoma of endometrium, endometrioid

Adenocarcinoma of endometrium, endometrioid



T (Extent of Primary

Tumor):

pN0

pT2b

N (Lymph node metastasis):

**M (Distant metastasis):** pMX

Storage: Store frozen tissue blocks at -80°C.

Stability: Frozen tissue blocks are stable for at least one year from date of shipping when stored at -

80°C.

## **Product images:**



4x Image



20x Image