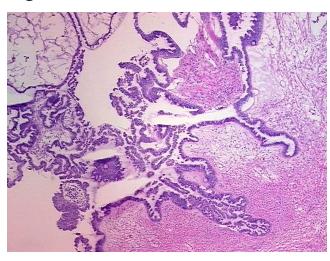

## **Product images:**

4x Image

20x Image

Sample Diagnosis (from Pathology Verification):

Tumor of ovary, serous, borderline

Normal: 0% Lesional: 0% 55% Tumor:

Tumor Hypo/Acellular

Stroma:

**Tumor Hypercellular** 0%

Stroma:

0% **Necrosis:** 

**CASE Diagnosis (from** 

medical center path

report):

Tumor of ovary, serous, borderline

44 Age:

Gender: **Female** 

**Tumor Grade:** AJCC GB: Borderline malignancy

45%