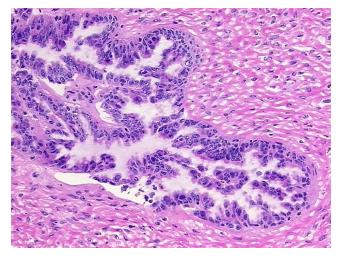

## **Product images:**

4x Image

20x Image

Sample Diagnosis (from Pathology Verification):

Tumor of ovary, serous, borderline

Normal: 0% Lesional: 0% 55% Tumor:

Tumor Hypo/Acellular

Stroma:

**Tumor Hypercellular** 0%

Stroma:

0% **Necrosis:** 

**CASE Diagnosis (from** 

medical center path

report):

Tumor of ovary, serous, borderline

44 Age:

Gender: **Female** 

**Tumor Grade:** AJCC GB: Borderline malignancy

45%