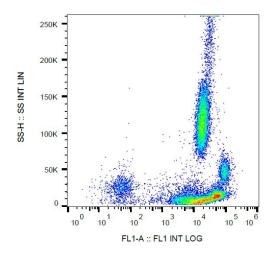

## **Product images:**

Surface staining of ?2-microglobulin in human peripheral blood with anti-?2-microglobulin (B2M-01) FITC.