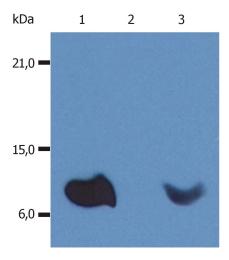

Western Blotting analysis (non-reducing conditions) of whole cell lysate of various cell lines using anti-human  $\beta$ 2-microglobulin (B2M-01).

Lane 1: RAJI human Burkitt lymphoma cell line Lane 2: EL4 mouse lymphoblastic lymphoma cell line

Lane 3: U937 human histiocytic lymphoma cell line