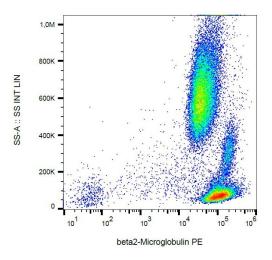

# **Product images:**

Surface staining of  $\beta$ 2-microglobulin in human peripheral blood with anti- $\beta$ 2-microglobulin (B2M-01) PE.

Surface staining of  $\beta$ 2-microglobulin in human peripheral blood with anti- $\beta$ 2-microglobulin (B2M-01) FITC.