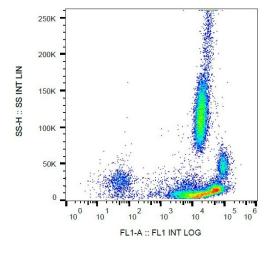

# **Product images:**

Surface staining of  $\beta$ 2-microglobulin in human peripheral blood with anti- $\beta$ 2-microglobulin (B2M-01) PE.

Surface staining of  $\beta$ 2-microglobulin in human peripheral blood with anti- $\beta$ 2-microglobulin (B2M-01) FITC.