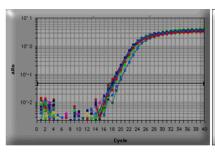

A Human Bladder Cancer real time PCR Gene Expression panel used in real-time PCR. The beta-actin contents in the 24 human cDNAs were detected using SYBR Green I protocol and performed in PE7700.

Fluorescence reading - cycle number.