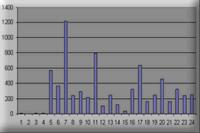

A Human Bladder Cancer real time PCR Gene Expression panel was used in SYBR Green I based real-time PCR. The expression profile of the human survivin transcript (ACCN#: NM\_001168) was detected using SYBR Green I protocol and performed in PE7700.

Normalized relative expression among 24 Bladder samples