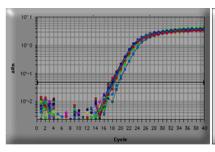

A Human Bladder Cancer real time PCR Gene Expression panel used in real-time PCR. The beta-actin contents in the 24 human cDNAs were detected using SYBR Green I protocol and performed in PE7700.

Fluorescence reading - cycle number.