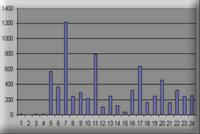

A Human Bladder Cancer real time PCR Gene Expression panel was used in SYBR Green I based real-time PCR. The expression profile of the human survivin transcript (ACCN#: NM\_001168) was detected using SYBR Green I protocol and performed in PE7700.

Normalized relative expression among 24 Bladder samples