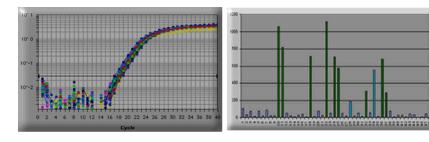

A Human Breast Cancer real time PCR Gene Expression panel used in real-time PCR. The beta-actin contents in the 48 human cDNAs were detected using SYBR Green I protocol and performed in PE7700.

Fluorescence reading - cycle number.

A Human Breast Cancer real time PCR Gene Expression panel was used in SYBR Green I based real-time PCR. The expression profile of the human HER-2 transcript (ACCN#: NM\_001005862) was detected using SYBR Green I protocol and performed in PE7700.

Normalized relative expression among 48 Breast samples