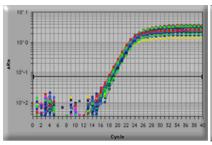

A Human Breast Cancer real time PCR Gene Expression panel used in real-time PCR. The beta-actin contents in the 48 human cDNAs were detected using SYBR Green I protocol and performed in PE7700.

Fluorescence reading - cycle number.