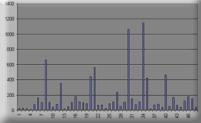

A Human Breast Cancer real time PCR Gene Expression panel was used in SYBR Green I based real-time PCR. The expression profile of the human Survivin (ACCN#: NM\_001168) was detected using SYBR Green I protocol and performed in PE7700.

Normalized relative expression among 48 Breast samples