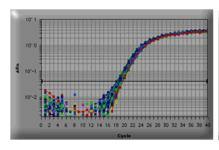

A Human Breast Cancer real time PCR Gene Expression panel used in real-time PCR. The beta-actin contents in the 48 human cDNAs were detected using SYBR Green I protocol and performed in PE7700.

Fluorescence reading - cycle number.