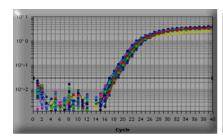

A Human Breast Cancer real time PCR Gene Expression panel used in real-time PCR. The beta-actin contents in the 48 human cDNAs were detected using SYBR Green I protocol and performed in PE7700.

Fluorescence reading - cycle number.