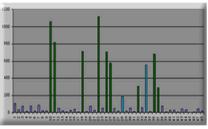

A Human Breast Cancer real time PCR Gene Expression panel was used in SYBR Green I based real-time PCR. The expression profile of the human HER-2 transcript (ACCN#: NM\_001005862) was detected using SYBR Green I protocol and performed in PE7700.

Normalized relative expression among 48 Breast samples