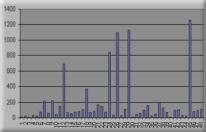

A Human Breast Cancer real time PCR Gene Expression panel was used in SYBR Green I based real-time PCR. The expression profile of the human HER-2 transcript (ACCN#: NM\_001005862) was detected using SYBR Green I protocol and performed in PE7700.

Normalized relative expression among 48 Breast samples