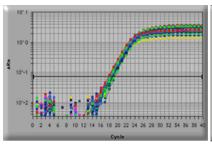

A Human Breast Cancer real time PCR Gene Expression panel used in real-time PCR. The beta-actin contents in the 48 human cDNAs were detected using SYBR Green I protocol and performed in PE7700.

Fluorescence reading - cycle number.