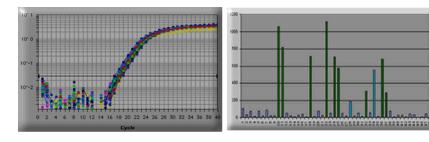

Fluorescence reading - cycle number.

A Human Breast Cancer real time PCR Gene Expression panel was used in SYBR Green I based real-time PCR. The expression profile of the human HER-2 transcript (ACCN#: NM\_001005862) was detected using SYBR Green I protocol and performed in PE7700.

Normalized relative expression among 48 Breast samples