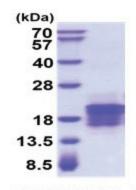

Locus ID:
 7424

 UniProt ID:
 P49767

 Cytogenetics:
 4q34.3

Synonyms: Flt4-L; LMPH1D; LMPHM4; VRP

**Summary:** The protein encoded by this gene is a member of the platelet-derived growth factor/vascular

endothelial growth factor (PDGF/VEGF) family. The encoded protein promotes angiogenesis and endothelial cell growth, and can also affect the permeability of blood vessels. The proprotein is further cleaved into a fully processed form that can bind and activate VEGFR-2

and VEGFR-3 receptors. [provided by RefSeq, Apr 2014]





**Protein Families:** Druggable Genome, Secreted Protein

**Protein Pathways:** Bladder cancer, Cytokine-cytokine receptor interaction, Focal adhesion, mTOR signaling

pathway, Pancreatic cancer, Pathways in cancer, Renal cell carcinoma

# **Product images:**



15% SDS-PAGE (3ug)