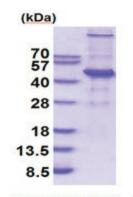

containing 30% glycerol, 1 mM DTT

**Preparation:** Liquid purified protein

**Protein Description:** Recombinant human UBE2Q2, fused to His-tag at N-terminus, was expressed in E.coli and

purified by using conventional chromatography techniques.

Storage: Store undiluted at 2-8°C for one week or (in aliquots) at -20°C to -80°C for longer.

Avoid repeated freezing and thawing.

**Stability:** Shelf life: one year from despatch.

**RefSeq:** NP 001138807

 Locus ID:
 92912

 UniProt ID:
 Q8WVN8

 Cytogenetics:
 15q24.2





Summary: Accepts ubiquitin from the E1 complex and catalyzes its covalent attachment to other

proteins. In vitro catalyzes 'Lys-48'-linked polyubiquitination.[UniProtKB/Swiss-Prot Function]

**Protein Pathways:** Ubiquitin mediated proteolysis

## **Product images:**



15% SDS-PAGE (3ug)