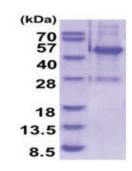

## **Product images:**

15% SDS-PAGE (3ug)

VTLAEDFMVI SIPIKK

Tag: His-tag
Predicted MW: 42.4 kDa
Concentration: lot specific

Purity: >80% by SDS - PAGE

**Buffer:** Presentation State: Purified

State: Liquid purified protein

Buffer System: Phosphate buffered saline (pH 7.4) containing 10% glycerol, 1 mM DTT