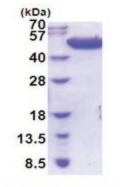

, fused to His-tag at N-terminus, was expressed in E.coli and purified

using conventional chromatography techniques.

Storage: Store undiluted at 2-8°C for one week or (in aliquots) at -20°C to -80°C for longer.

Avoid repeated freezing and thawing.

Shelf life: one year from despatch. Stability:



OriGene Technologies, Inc. 9620 Medical Center Drive, Ste 200

CN: techsupport@origene.cn

Rockville, MD 20850, US Phone: +1-888-267-4436 https://www.origene.com techsupport@origene.com EU: info-de@origene.com



**Summary:** 

tnaA, also known as Tryptophanase/L-cysteine desulfhydrase. Tryptophanase is an enzyme that catalyzes the chemical reaction. Thus, the two substrates of this enzyme are L-tryptophan and H2O, whereas its 3 products are indole, pyruvate, and NH3.

## **Product images:**



15% SDS-PAGE (3ug)