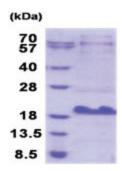

Purity: >85% by SDS - PAGE

**Buffer:** Presentation State: Purified

State: Liquid purified protein

Buffer System: Phosphate buffer saline (pH 7.4) containing 10% glycerol.

**Preparation:** Liquid purified protein

## **Product images:**

15% SDS-PAGE (3ug)