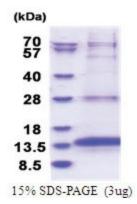

Concentration: lot specific

Purity: >90% by SDS - PAGE

**Buffer:** Presentation State: Purified

State: Liquid purified protein

Buffer System: 20 mM Tris-HCl buffer (pH 8.0) containing 0.15M NaCl, 50% glycerol, 1 mM

## **Product images:**