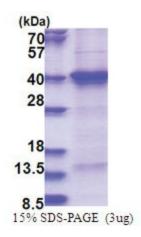

ERAREKRAQA DARQTLKEHV QDFAMQLSSS MA

Tag: His-tag
Predicted MW: 36.8 kDa
Concentration: lot specific

Purity: >85% by SDS - PAGE

**Buffer:** Presentation State: This purified protein is available in a denatured form, making it less

## **Product images:**