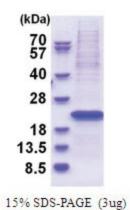

## YIF1B (His-tag) Human Protein

**Product data:** 

**Product Type:** Recombinant Proteins

**Description:** YIF1B (His-tag) human recombinant protein, 0.5 mg

Species: Human
Expression Host: E. coli

**Expression cDNA Clone** 

Tag: His-tag

Predicted MW: 19.5 kDa

Concentration: lot specific

Purity: >90% by SDS - PAGE

**Buffer:** Presentation State: This purified protein is available in a denatured form, making it less

suitable for functional studies. Denatured proteins are better suited for applications like