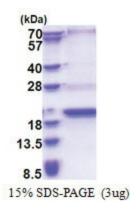

Tag: His-tag Predicted MW: 20.1 kDa Concentration: lot specific

**Purity:** >85% by SDS - PAGE

**Buffer:** Presentation State: Purified

State: Liquid purified protein

Buffer System: 20 mM Tris-HCl buffer (pH 8.0) containing 0.15M NaCl, 20% glycerol, 1 mM