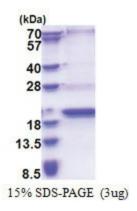

Tag: His-tag
Predicted MW: 20.1 kDa
Concentration: lot specific

Purity: >85% by SDS - PAGE

**Buffer:** Presentation State: Purified

State: Liquid purified protein

Buffer System: 20 mM Tris-HCl buffer (pH 8.0) containing 0.15M NaCl, 20% glycerol, 1 mM