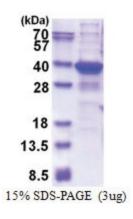

PLWPLPKGQM SREKQPDPES APSQKLTGIA QPKKKVKVSV TSPSSPELVS PEEHADFSSF

LLLVDAAVQR AAELELEKKQ EPNP

Tag:His-tagPredicted MW:29.1 kDaConcentration:lot specific

Purity: >85% by SDS - PAGE

**Buffer:** Presentation State: Purified

## **Product images:**