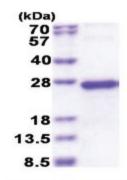

bility:** Shelf life: one year from despatch.

**RefSeq:** NP 001171908

**Locus ID:** 4725

**UniProt ID:** <u>O43920</u>, <u>Q6IBA0</u>

**Cytogenetics:** 1p34.3

Synonyms: CI-15k; CI15K





**Summary:** This gene is a member of the NADH dehydrogenase (ubiquinone) iron-sulfur protein family.

The encoded protein is a subunit of the NADH:ubiquinone oxidoreductase (complex I), the first enzyme complex in the electron transport chain located in the inner mitochondrial membrane. Alternative splicing results in multiple transcript variants and pseudogenes have

been identified on chromosomes 1, 4 and 17. [provided by RefSeq, May 2010]

**Protein Pathways:** Alzheimer's disease, Huntington's disease, Metabolic pathways, Oxidative phosphorylation,

Parkinson's disease

## **Product images:**



15% SDS-PAGE (3ug)