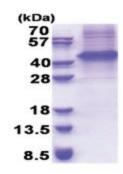

Tag: His-tag
Predicted MW: 40.7 kDa
Concentration: lot specific

Purity: >85% by SDS - PAGE

**Buffer:** Presentation State: Purified

State: Liquid purified protein

Buffer System: 20 mM Tris-HCl buffer (pH 8.0) containing 10% glycerol 0.4M Urea

## **Product images:**

15% SDS-PAGE (3ug)