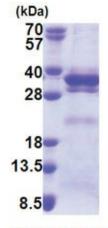

KKEANQAPKS KSGSRPRKPP PRKHTRS

Tag: His-tag
Predicted MW: 30.3 kDa
Concentration: lot specific

Purity: >90% by SDS - PAGE

**Buffer:** Presentation State: Purified

State: Liquid purified protein

Buffer System: 20 mM Tris-HCl buffer (pH 8.0) containing 0.2M NaCl, 50% glycerol, 2 mM DTT,

# **Product images:**

15% SDS-PAGE (3ug)