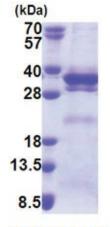

## **Product images:**

15% SDS-PAGE (3ug)

KKEANQAPKS KSGSRPRKPP PRKHTRS

Tag: His-tag
Predicted MW: 30.3 kDa
Concentration: lot specific

Purity: >90% by SDS - PAGE

**Buffer:** Presentation State: Purified

State: Liquid purified protein

Buffer System: 20 mM Tris-HCl buffer (pH 8.0) containing 0.2M NaCl, 50% glycerol, 2 mM DTT,