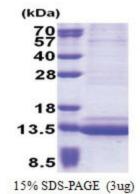

| Recombinant Proteins                                                                                                                               |
|----------------------------------------------------------------------------------------------------------------------------------------------------|
| Epigen (23-110, His-tag) human recombinant protein, 0.5 mg                                                                                         |
| Human                                                                                                                                              |
| E. coli                                                                                                                                            |
| MGSSHHHHHH SSGLVPRGSH MGSAAVTVTP PITAQQGNWT VNKTEADNIE GPIALKFSHL<br>CLEDHNSYCI NGACAFHHEL EKAICRCFTG YTGERCEHLT LTSYAVDSYE K                      |
| His-tag                                                                                                                                            |
| 12.1 kDa                                                                                                                                           |
| lot specific                                                                                                                                       |
| >90% by SDS - PAGE                                                                                                                                 |
| Presentation State: Purified<br>State: Liquid purified protein<br>Buffer System: 20 mM Tris-HCl buffer (pH 8.0) containing 0.4M UREA, 10% glycerol |
| Liquid purified protein                                                                                                                            |
| Recombinant human EPGN, fused to His-tag at N-terminus, was expressed in E.coli and purified by using conventional chromatography techniques.      |
| Store undiluted at 2-8°C for one week or (in aliquots) at -20°C to -80°C for longer. Avoid repeated freezing and thawing.                          |
| Shelf life: one year from despatch.                                                                                                                |
| <u>NP 001257918</u>                                                                                                                                |
| 255324                                                                                                                                             |
| <u>Q6UW88</u>                                                                                                                                      |
| 4q13.3                                                                                                                                             |
| ALGV3072; EPG; PRO9904                                                                                                                             |
|                                                                                                                                                    |

### **Product images:**

This product is to be used for laboratory only. Not for diagnostic or therapeutic use. ©2022 OriGene Technologies, Inc., 9620 Medical Center Drive, Ste 200, Rockville, MD 20850, US