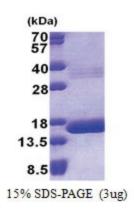

Tag:His-tagPredicted MW:17.9 kDaConcentration:lot specific

Purity: >90% by SDS - PAGE

**Buffer:** Presentation State: Purified

State: Liquid purified protein

Buffer System: 20 mM Tris-HCl buffer (pH 8.0) containing 0.15M NaCl, 10% glycerol, 1 mM

## **Product images:**