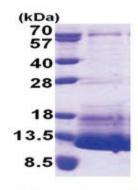

## **Product images:**

15% SDS-PAGE (3ug)

Tag:His-tagPredicted MW:13.2 kDaConcentration:lot specific

Purity: >85% by SDS - PAGE

**Buffer:** Presentation State: Purified

State: Liquid purified protein

Buffer System: 20 mM Tris-HCl buffer (pH 8.0) containing 0.15M NaCl, 10% glycerol